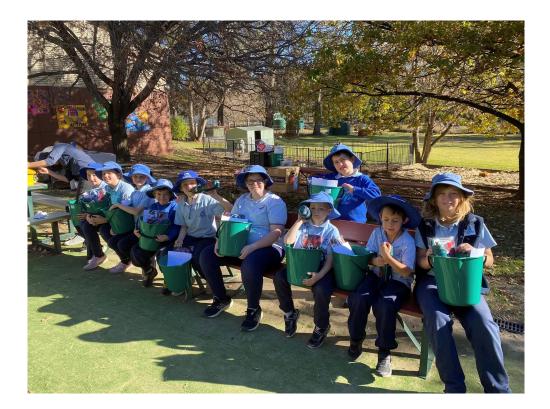

### **Bunnings Visit**

What a fabulous day students had on Wednesday. We were very fortunate to have a visit from a Bunnings representative. The students worked really well and were highly engaged in the bee house making and worm farm creation. We are also fortunate to have a range of plants to add to the garden.