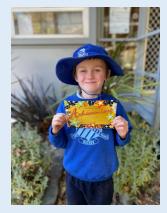

#### Weekly Awards

Each week a student of the week will be selected. This student will have demonstrated enthusiasm for learning, produced some wonderful work or been kind and thoughtful in some way.

## STUDENT OF THE WEEK

Ethan