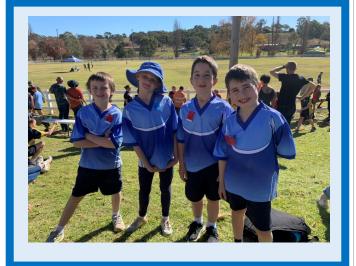

### **Zone Cross Country**

Well done to Savannah, Beau, Ewan and Ethan who participated in the Zone Cross Country in Rylstone. By all accounts it was a fabulous day and our runners gave their all.